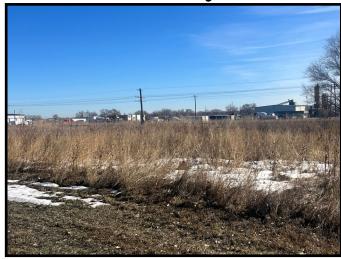

## Commercial 7 & 8 Outer Lot Hwy 30

Address: 7 & 8 Outer Lot Hwy 30, Ogallala Ne

Price: \$75,000.00

**Listing Agent: Danette Hansmeier** 

**Listing Agent Cell:** 308-289-4597

3.07 acres zoned commercial off of Hwy 30. A Great place for a commercial business. Think Storage building, RV Park, Fenced Storage Yard to name a few. Call today.