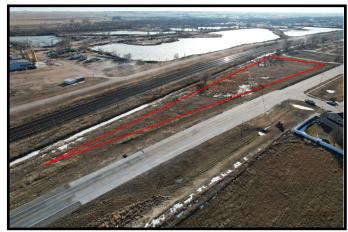

## Commercial 7 & 8 Outer Lot Hwy 30

Address: 7 & 8 Outer Lot Hwy 30, Ogallala Ne

Price: \$75,000.00

**Listing Agent: Danette Hansmeier** 

**Listing Agent Cell:** 308-289-4597

3.07 acres zoned commercial off of Hwy 30. A Great place for a commercial business. Think Storage building, RV Park, Fenced Storage Yard to name a few. Call today.

Legal Description: TR IN LTS 7 & 8 OUTLOTS 5-13-38 3.07A. 1----16 STR Keith County

Taxes: \$1,032.12