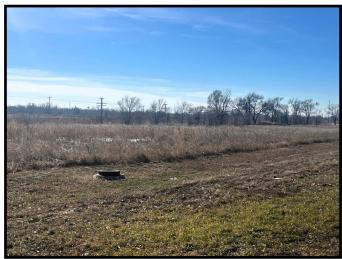

## Commercial 7 & 8 Outer Lot Hwy 30

Address: 7 & 8 Outer Lot Hwy 30, Ogallala Ne

Price: \$75,000.00

**Listing Agent: Danette Hansmeier** 

**Listing Agent Cell:** 308-289-4597

3.07 acres zoned commercial off of Hwy 30. A Great place for a commercial business. Think Storage building, RV Park, Fenced Storage Yard to name a few. Call today.